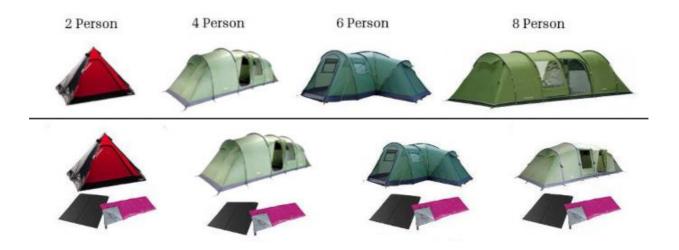

## Your Ready to Rock experience will include:

- Your choice of a 2, 4, 6 or 8-person Pre-Pitched tent
- Access to hot showers & proper toilets
- Pamper areas with blow dryers, straighteners and mirrors
- 24 hour campsite reception
- Private campsite

### **Tent Dimensions:**

2 person tent - 325cm L x 205cm H x 250cm W 4 person tent - 680cm L x 195cm H x 240cm W 6 person tent - 710cm L x 215cm H x 590cm W 8 person tent - 710cm L x 200cm H x 295cm W