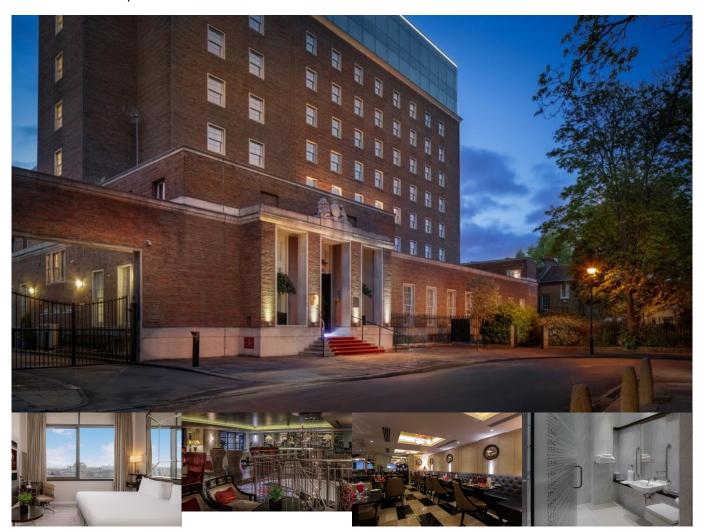

#### **ACCOMMODATION INFO**

#### **DoubleTree By Hilton London Greenwich**

Located in Royal Greenwich, DoubleTree By Hilton London Greenwich is just a 15 minute walk from the Cutty Sark, Maritime Museum and near the O2 Arena. Close to Canary Wharf, Excel Exhibition Centre and with great transport links to Central London, this London Hotel is easily accessible via the DLR from Greenwich station and is near to Greenwich Market and the observatory. This 4\* hotel offers free wi-fi in all bedrooms, the restaurant and bar. Use of the hotel gym is free for all guests.