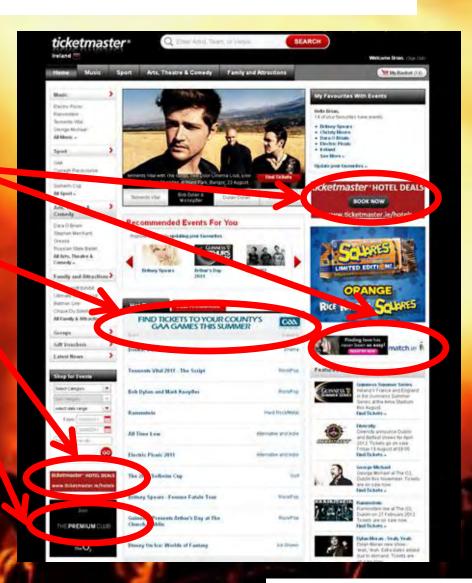

## Ticket Alert Sponsorship Opportunities Available

- Sponsorship and Branding on Ticketmaster TicketAlert Emails.
- •Use of an MPU placement also available
- •Ticket Alert emailed out every Thursday to 400,000 opted in subscribers