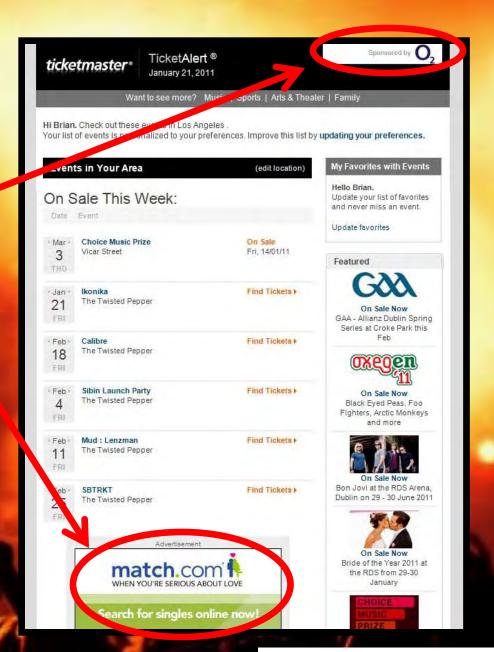

## **Ticket Confirmation Page and Email Confirmation**

- Prominent placements on every ticket confirmation page
- •The most effective DR page on TM with average page times of 2.30 minutes.
- •Permanent slot on Ticketmaster booking confirmation emails also available.