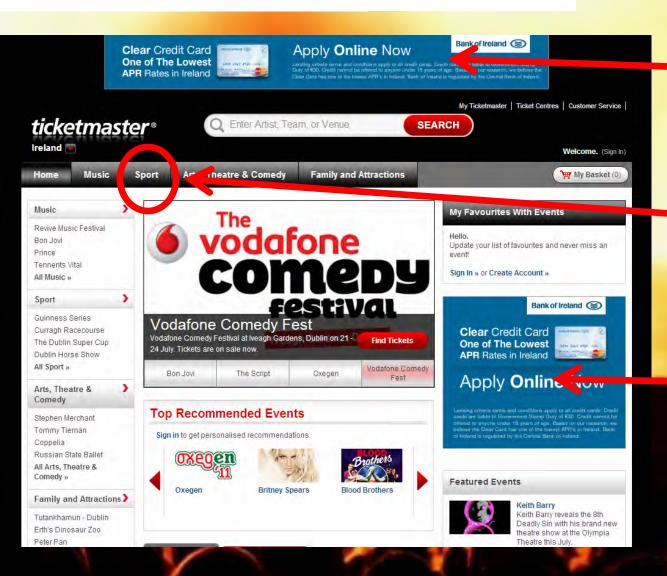

#### ticketmaster® Homepage

Leaderboard

Channel Categories

MPU

ticketmaster®

### Target by Artist, Music Genre or

**Event** 

- BROWSE PAGE
- HOMEPAGE

- 3 EVENT DETAIL PAGE
- SEARCH RESULTS
- 6 ARTIST PAGE