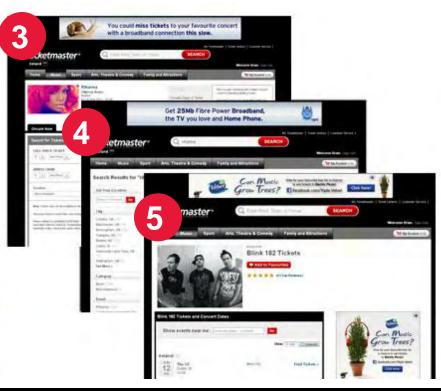

### Target by Artist, Music Genre or

**Event** 

- BROWSE PAGE
- HOMEPAGE

- 3 EVENT DETAIL PAGE
- SEARCH RESULTS
- 6 ARTIST PAGE