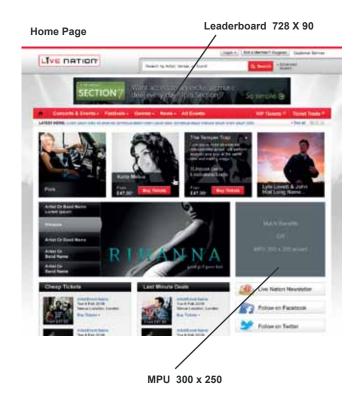

## Live Nation Ad Unit Guidelines

Skyscraper 120 x 600

Square Button 125 x 125

| AD PRODUCT    | DIMENSIONS | AD TYPE                   | MAX FILE SIZE |
|---------------|------------|---------------------------|---------------|
| MPU           | 300x250    | Flash, HTML,<br>Gif, Jpeg | 40k           |
| Leaderboard   | 728x90     | Flash, HTML,<br>Gif, Jpeg | 40k           |
| Skyscraper    | 120x600    | Flash, HTML,<br>Gif, Jpeg | 40k           |
| Half Banner   | 234x60     | Gif, Jpeg                 | 8k            |
| Square Button | 125x125    | Gif, Jpeg                 | 8k            |