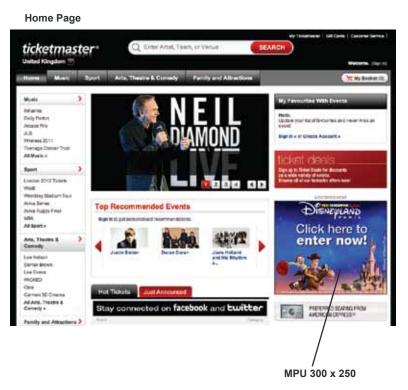

# **Ticketmaster Ad Unit Sizes**

| AD PRODUCT                      | DIMENSIONS | AD TYPE                   | MAX FILE SIZE |  |
|---------------------------------|------------|---------------------------|---------------|--|
| Medium Rectangle                | 300x250    | Flash, HTML,<br>Gif, Jpeg | 40k           |  |
| Leaderboard                     | 728x90     | Flash, HTML,<br>Gif, Jpeg | 40k           |  |
| Section<br>Sponsorship          | 175x26     | Gif (No<br>animation)     | 5k            |  |
| Hot Tickets                     | 465x40     | Gif, Jpeg (No animation)  | 8k            |  |
| Event Reminder<br>300x100       | 300x100    | Gif, Jpeg (No animation)  | 20k           |  |
| TicketAlert Medium<br>Rectangle | 300x250    | Gif, Jpeg (No animation)  | 20k           |  |

| RICH MEDIA AD PRODUCTS                  | DIMENSIONS | RICH MEDIA | EXPANSION<br>ALLOWED | MAX<br>EXPANSION<br>SIZE | EXPANSION<br>TYPE     | EXPANSION<br>DIRECTION |
|-----------------------------------------|------------|------------|----------------------|--------------------------|-----------------------|------------------------|
| Medium Rectangle -<br>Homepage          | 300x250    | yes        | yes                  | 600x250                  | Click to expand       | Left                   |
| Medium Rectangle -<br>Homepage          | 300x250    | yes        | yes                  | 300x600                  | Click or<br>Mouseover | Down                   |
| Medium Rectangle -<br>Artist Pages      | 300x250    | yes        | no                   | NA                       | NA                    |                        |
| Medium Rectangle -<br>Confirmation Page | 300x250    | no         | no                   | NA                       | NA                    |                        |
| Leaderboard                             | 728x90     | yes        | yes                  | 728x270                  | Click to expand       | Down                   |
| Skyscraper                              | 160x600    | yes        | no                   | NA                       | NA                    |                        |
| OPA Pushdown                            | 970x66     | yes        | yes                  | 970x418                  | Auto and click        |                        |