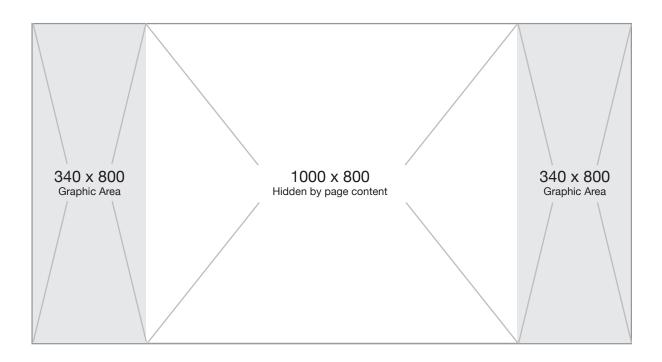

# Ticketmaster Takeover Guidelines

- Graphics that fade should fade to white, the page background colour will be white when ad is present.
- Always use a solid colour for the hidden area, it will help reduce the file size.

#### **ASSET FOR TAKEOVER:**

#### 1. Background

- Accepted formats: JPG, GIF, PNG. Colour Mode: RGB, Resolution: 72 dpi

- Dimensions: 1680 x 800 - Maximum file size: 150KB