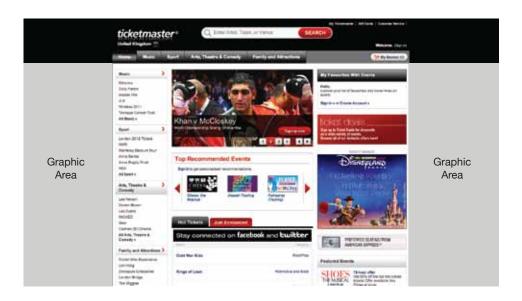

# Ticketmaster Takeover Guidelines

- Graphics that fade should fade to white, the page background colour will be white when ad is present.
- Always use a solid colour for the hidden area, it will help reduce the file size.

#### **ASSET FOR TAKEOVER:**

#### 1. Background

- Accepted formats: JPG, GIF, PNG. Colour Mode: RGB, Resolution: 72 dpi

- Dimensions: 1680 x 800 - Maximum file size: 150KB