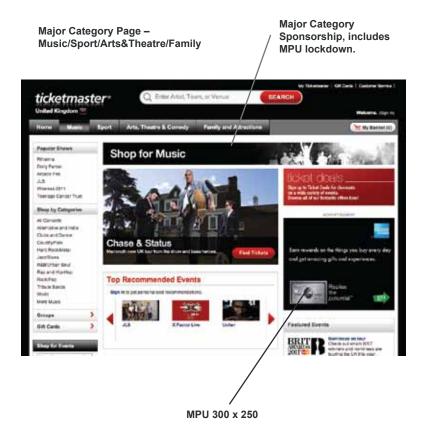

# **Ticketmaster Ad Unit Sizes**

| AD PRODUCT                      | DIMENSIONS | AD TYPE                   | MAX FILE SIZE |  |
|---------------------------------|------------|---------------------------|---------------|--|
| Medium Rectangle                | 300x250    | Flash, HTML,<br>Gif, Jpeg | 40k           |  |
| Leaderboard                     | 728x90     | Flash, HTML,<br>Gif, Jpeg | 40k           |  |
| Section<br>Sponsorship          | 175x26     | Gif (No<br>animation)     | 5k            |  |
| Hot Tickets                     | 465x40     | Gif, Jpeg (No animation)  | 8k            |  |
| Event Reminder<br>300x100       | 300x100    | Gif, Jpeg (No animation)  | 20k           |  |
| TicketAlert Medium<br>Rectangle | 300x250    | Gif, Jpeg (No animation)  | 20k           |  |

| RICH MEDIA AD PRODUCTS                  | DIMENSIONS | RICH MEDIA | EXPANSION<br>ALLOWED | MAX<br>EXPANSION<br>SIZE | EXPANSION<br>TYPE     | EXPANSION<br>DIRECTION |
|-----------------------------------------|------------|------------|----------------------|--------------------------|-----------------------|------------------------|
| Medium Rectangle -<br>Homepage          | 300x250    | yes        | yes                  | 600x250                  | Click to expand       | Left                   |
| Medium Rectangle -<br>Homepage          | 300x250    | yes        | yes                  | 300x600                  | Click or<br>Mouseover | Down                   |
| Medium Rectangle -<br>Artist Pages      | 300x250    | yes        | no                   | NA                       | NA                    |                        |
| Medium Rectangle -<br>Confirmation Page | 300x250    | no         | no                   | NA                       | NA                    |                        |
| Leaderboard                             | 728x90     | yes        | yes                  | 728x270                  | Click to expand       | Down                   |
| Skyscraper                              | 160x600    | yes        | no                   | NA                       | NA                    |                        |
| OPA Pushdown                            | 970x66     | yes        | yes                  | 970x418                  | Auto and click        |                        |