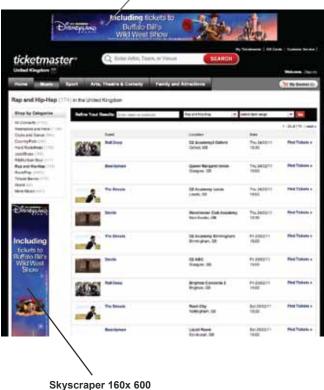

## Ticketmaster Ad Unit Guidelines

Leaderboard 728 X 90

# **Ticketmaster Ad Unit Sizes**

| AD PRODUCT                      | DIMENSIONS | AD TYPE                   | MAX FILE SIZE |  |
|---------------------------------|------------|---------------------------|---------------|--|
| Medium Rectangle                | 300x250    | Flash, HTML,<br>Gif, Jpeg | 40k           |  |
| Leaderboard                     | 728x90     | Flash, HTML,<br>Gif, Jpeg | 40k           |  |
| Section<br>Sponsorship          | 175x26     | Gif (No<br>animation)     | 5k            |  |
| Hot Tickets                     | 465x40     | Gif, Jpeg (No animation)  | 8k            |  |
| Event Reminder<br>300x100       | 300x100    | Gif, Jpeg (No animation)  | 20k           |  |
| TicketAlert Medium<br>Rectangle | 300x250    | Gif, Jpeg (No animation)  | 20k           |  |

| AD PRODUCT        | DIMENSIONS | AD TYPE                   | MAX FILE SIZE |
|-------------------|------------|---------------------------|---------------|
| Wide Skyscraper   | 160x600    | Flash, HTML,<br>Gif, Jpeg | 40k           |
| Hot Tickets       | 465x40     | Gif, Jpeg (No animation)  | 8k            |
| Email Sponsorship | 177x33     | Gif (No<br>animation)     | 5k            |