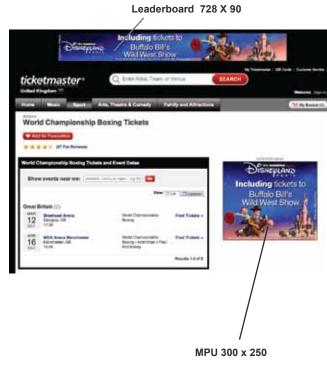

## Ticketmaster Ad Unit Guidelines

Leaderboard 728 X 90

# **Ticketmaster Ad Unit Sizes**

| AD PRODUCT                      | DIMENSIONS | AD TYPE                   | MAX FILE SIZE |  |
|---------------------------------|------------|---------------------------|---------------|--|
| Medium Rectangle                | 300x250    | Flash, HTML,<br>Gif, Jpeg | 40k           |  |
| Leaderboard                     | 728x90     | Flash, HTML,<br>Gif, Jpeg | 40k           |  |
| Section<br>Sponsorship          | 175x26     | Gif (No<br>animation)     | 5k            |  |
| Hot Tickets                     | 465x40     | Gif, Jpeg (No animation)  | 8k            |  |
| Event Reminder<br>300x100       | 300x100    | Gif, Jpeg (No animation)  | 20k           |  |
| TicketAlert Medium<br>Rectangle | 300x250    | Gif, Jpeg (No animation)  | 20k           |  |

| RICH MEDIA AD PRODUCTS                  | DIMENSIONS | RICH MEDIA | EXPANSION<br>ALLOWED | MAX<br>EXPANSION<br>SIZE | EXPANSION<br>TYPE     | EXPANSION<br>DIRECTION |
|-----------------------------------------|------------|------------|----------------------|--------------------------|-----------------------|------------------------|
| Medium Rectangle -<br>Homepage          | 300x250    | yes        | yes                  | 600x250                  | Click to expand       | Left                   |
| Medium Rectangle -<br>Homepage          | 300x250    | yes        | yes                  | 300x600                  | Click or<br>Mouseover | Down                   |
| Medium Rectangle -<br>Artist Pages      | 300x250    | yes        | no                   | NA                       | NA                    |                        |
| Medium Rectangle -<br>Confirmation Page | 300x250    | no         | no                   | NA                       | NA                    |                        |
| Leaderboard                             | 728x90     | yes        | yes                  | 728x270                  | Click to expand       | Down                   |
| Skyscraper                              | 160x600    | yes        | no                   | NA                       | NA                    |                        |
| OPA Pushdown                            | 970x66     | yes        | yes                  | 970x418                  | Auto and click        |                        |