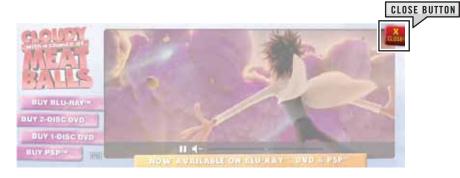

#### **FUNCTIONALITY**

Where applicable, the "ON/OFF", "STOP/PLAY", and "CLOSE" button must be prominent and obvious.

- Three loop maximum, total animation time for all loops combined cannot exceed 15 seconds. Also, ads may not employ persistent
- rapid/"strobing" animation of any graphic, copy, or background element(s).
- All click-through URLs must open in a new browser window.

#### "CLOSE X" BUTTON

A mandatory "CLOSE X" button(s) must be prominent and obvious in the top right corner for expandable banner initiated by a user's click. Close button font size must be 11 pixels, bold text, and 4 pixel padding around the text.