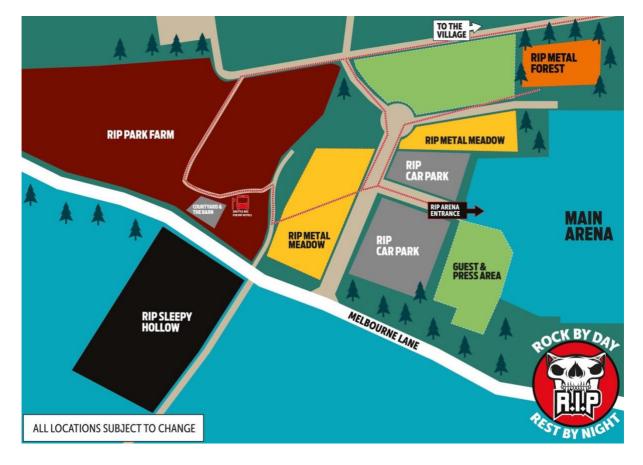

## RIP CAMPING IN PARK FARM & SLEEPY HOLLOW:

- RIP Camping is open from 12.00 Noon on Wed 12 June until 11am Mon 17 June.
- To ensure an enjoyable and comfortable RIP experience, RIP Park Farm & Sleepy Hollow campers will have access to a maximum pitch size of 22m<sup>2</sup> (metres squared) per person.
- Due to the overwhelming demand for space at RIP, gazebos will only be permitted for parties of 4 or more sharing a tent.
- You are welcome to bring a caravan/campervan as your vehicle as long as it fits in the maximum pitch size of 22m<sup>2</sup> (metres squared) per person please note you must still pitch and sleep in your tent, you may not sleep in your vehicle.

## METAL MEADOW

- Metal Meadow is open from 12.00 Noon on Wed 12<sup>th</sup> June until 11am Mon 17<sup>th</sup> June
- All images are of expected delivered accommodations but be advised final products are subject to some minor changes (for example in furniture colouring or exact layout) depending on exact availability.
- Only the advertised number of people for your tent size can stay in the accommodation and every person in your party must have a valid RIP ticket to stay in Metal Meadow, including children.

## METAL FOREST

- Metal Forest is open from 12.00 Noon on Wed 12<sup>th</sup> June until 11am Mon 17<sup>th</sup> June
- All images are of expected delivered accommodations but be advised final products are subject to some minor changes (for example in furniture colouring or exact layout) depending on exact availability.
- Only the advertised number of people for your tent size can stay in the accommodation and every person in your party must have a valid RIP ticket to stay in Metal Forest, including children.
- In the unlikely event of lightning, brief evacuation of the Metal Forest may be required until any danger passes